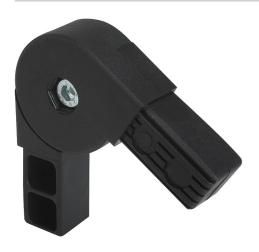

# **Description**

# Material, surface finish:

Polyamide PA, black.

Socket head screw to DIN 6912 and hexagon nut DIN 934, galvanized steel.

#### Note:

The plug connectors are simply inserted into the corresponding square tube. They can be disassembled and used again. The specified adjustment range can be aligned continuously.