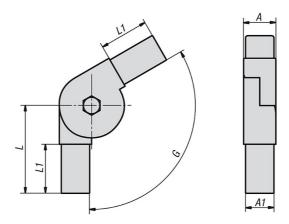

# **Drawings**

### **Overview of items**

| Order No.     | Α  | A1 | L  | L1 | G          | Suitable for square tubes |
|---------------|----|----|----|----|------------|---------------------------|
| K0625.1251511 | 25 | 22 | 68 | 38 | 0° - 190°  | 25 x 25 x 1,5             |
| K0625.1251512 | 25 | 22 | 59 | 38 | 45° - 195° | 25 x 25 x 1,5             |