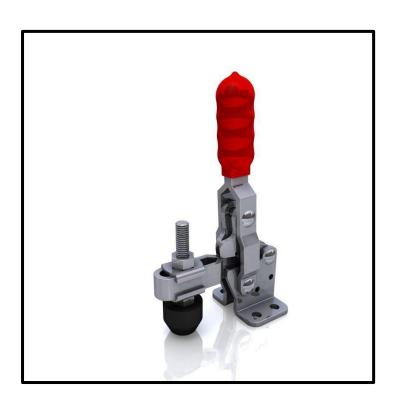

### **Product Description**

Stainless Steel Vertical Toggle Clamp Flat Base Size 150daN

## **Key Features**

Overall Height: 125mm
Underarm Height: 23mm
Arm Length: 43mm
Holding Force: 150daN

## **Material**

Toggle Clamp: 304 Stainless Steel

Spindle: 304 Stainless Steel With

**Neoprene Cap** 

Handle: uPVC