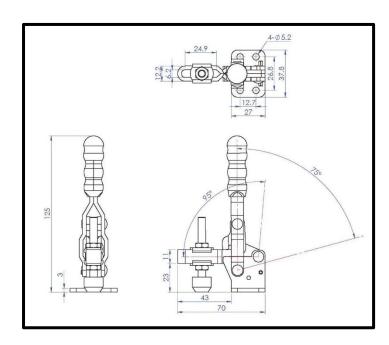

## **Key Features**

Overall Height: 125mm
Underarm Height: 23mm
Arm Length: 43mm
Holding Force: 150daN

#### Other Features

Arm Opens: 95° Handle Opens: 75° Weight: 0.19Kg