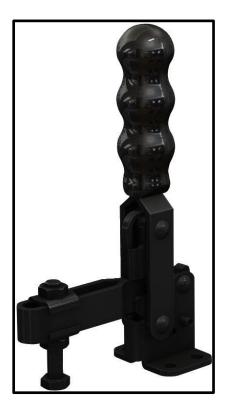

## **Product Description**

Blackodised Vertical Toggle Clamp Flat Base Slotted Arm Size 250Kg

| Kev | Features   |
|-----|------------|
|     | i cutul co |

| <b>Overall Height:</b> | 178mm  |
|------------------------|--------|
| Underarm Height:       | 32mm   |
| Arm Length:            | 69.7mm |
| Holding Force:         | 250Kg  |