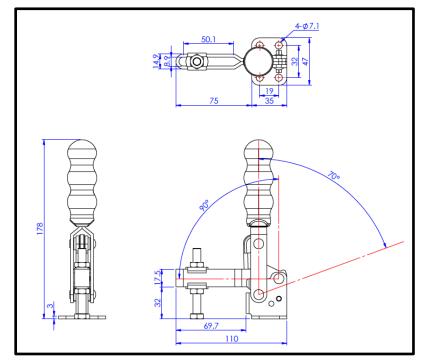

## **Product Description**

Blackodised Vertical Toggle Clamp Flat Base Slotted Arm Size 250Kg

| Kev | Features   |
|-----|------------|
|     | i cutul co |

| <b>Overall Height:</b> | 178mm  |
|------------------------|--------|
| Underarm Height:       | 32mm   |
| Arm Length:            | 69.7mm |
| Holding Force:         | 250Kg  |

| Other Features |        |
|----------------|--------|
| Arm Opens:     | 90°    |
| Handle Opens:  | 70°    |
| Weight:        | 0.44Kg |

| Material      |                       |
|---------------|-----------------------|
| Clamp:        | Zinc Plated Mild Stee |
| Spindle:      | Zinc Plated Mild Stee |
| Handle:       | uPVC                  |
| Neoprene Cap: | Neoprene              |