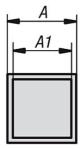

#### **Drawings**

#### **Overview of items**

| Order No.     | А  | A1 | L  | L1 | S | Suitable for  |
|---------------|----|----|----|----|---|---------------|
|               |    |    |    |    |   | square tubes  |
| K0615.1201512 | 20 | 17 | 95 | 45 | 5 | 20 x 20 x 1,5 |

## Overview of items

| Order No.     | Α  | A1 | L   | L1 | S  | Suitable for square tubes |
|---------------|----|----|-----|----|----|---------------------------|
| K0615.1251512 | 25 | 22 | 133 | 54 | 25 | 25 x 25 x 1,5             |
| K0615.1302012 | 30 | 26 | 122 | 46 | 30 | 30 x 30 x 2               |