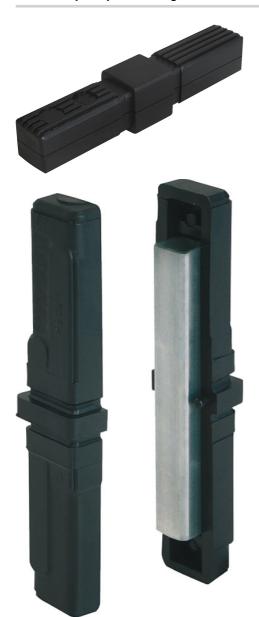

#### Item description/product images

## **Description**

### Material, surface finish:

Polyamide PA, black. Steel core inlay in steel, galvanized.

#### Note:

Plug system without screws. The plug connectors are simply inserted into the corresponding square tube. They can be disassembled and used again.