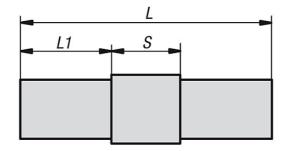

#### **Drawings**

#### **Overview of items**

| Order No.     | А  | A1 | L  | L1 | S | Suitable for  |
|---------------|----|----|----|----|---|---------------|
|               |    |    |    |    |   | square tubes  |
| K0615.1201512 | 20 | 17 | 95 | 45 | 5 | 20 x 20 x 1,5 |

## Overview of items

| Order No.     | Α  | A1 | L   | L1 | S  | Suitable for square tubes |
|---------------|----|----|-----|----|----|---------------------------|
| K0615.1251512 | 25 | 22 | 133 | 54 | 25 | 25 x 25 x 1,5             |
| K0615.1302012 | 30 | 26 | 122 | 46 | 30 | 30 x 30 x 2               |