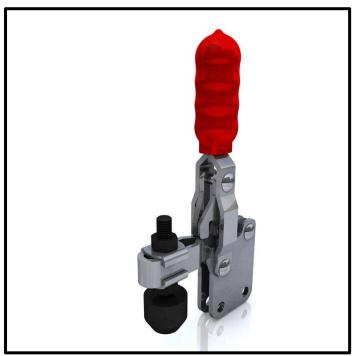

# Vertical Toggle Clamp Part No. GH-10751-B

#### **Product Description**

Vertical Toggle Clamp Straight Base Slotted Arm Size 50Kg

#### **Key Features**

Overall Height: 99.7mm
Underarm Height: 27.6mm
Arm Length: 31mm
Holding Force: 75Kg

#### **Material**

Clamp: Zinc Plated Mild Steel
Spindle: Zinc Plated Mild Steel

Handle: uPVC Neoprene Cap: Neoprene