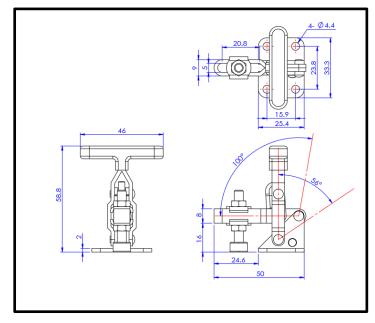

## **Product Description**

Vertical Clamp Low Profile Flat Base Slotted Arm Size 50Kg

| <b>Overall Height:</b> | 58.8mm |
|------------------------|--------|
| Underarm Height:       | 16mm   |
| Arm Length:            | 24.6mm |
| Holding Force:         | 50Kg   |

| 100°   |
|--------|
| 56°    |
| 0.06Kg |
|        |

| Material |                        |
|----------|------------------------|
| Clamp:   | Zinc Plated Mild Steel |
| Spindle: | Neoprene Tipped Steel  |
| Handle:  | uPVC                   |