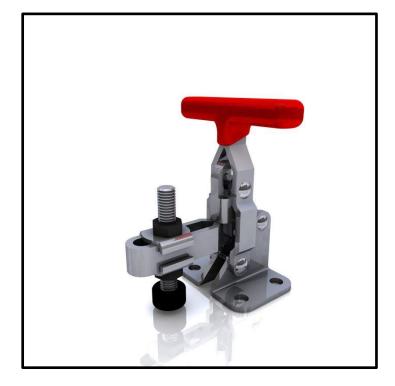

## **Product Description**

Vertical Clamp Low Profile Flat Base Slotted Arm Size 50Kg

| <b>Overall Height:</b> | 58.8mm |
|------------------------|--------|
| Underarm Height:       | 16mm   |
| Arm Length:            | 24.6mm |
| Holding Force:         | 50Kg   |

## What's In The Bag?

GH-101-AT: Toggle Clamp FC-053708-LP: M8x60mm Neoprene Tipped Steel Spindle With Nuts 2x FW-100: Flanged Washers For M5 Spindle