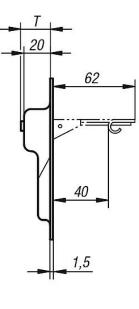

## Drawings

## Recessed handles fold-down stainless steel

| Order No.     | Form | Version 2 | Н   | L  | L1  | Т  | Load<br>capacity<br>N |
|---------------|------|-----------|-----|----|-----|----|-----------------------|
| K0243.1120000 | A    | screw on  | 120 | 98 | 120 | 22 | 200                   |
| K0243.2075058 | В    | screw on  | 58  | 63 | 75  | 9  | 200                   |