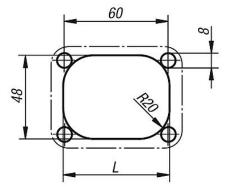

## Drawings

## Recessed handles fold-down stainless steel

| Order No.     | Form | Version 2 | Н   | L  | L1  | Т  | Load<br>capacity<br>N |
|---------------|------|-----------|-----|----|-----|----|-----------------------|
| K0243.1120000 | A    | screw on  | 120 | 98 | 120 | 22 | 200                   |
| K0243.2075058 | В    | screw on  | 58  | 63 | 75  | 9  | 200                   |