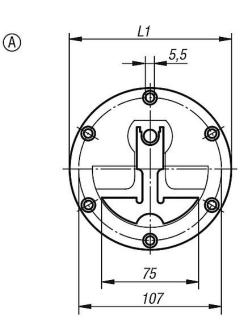

## Drawings

## Recessed handles fold-down stainless steel

| Order No.     | Form | Version 2 | Н   | L  | L1  | Т  | Load<br>capacity<br>N |
|---------------|------|-----------|-----|----|-----|----|-----------------------|
| K0243.1120000 | A    | screw on  | 120 | 98 | 120 | 22 | 200                   |
| K0243.2075058 | В    | screw on  | 58  | 63 | 75  | 9  | 200                   |