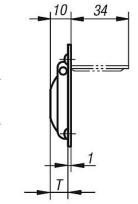

## Drawings

## Recessed handles fold-down stainless steel

| Order No.     | Form | Version 2 | Н   | L  | L1  | Т  | Load<br>capacity<br>N |
|---------------|------|-----------|-----|----|-----|----|-----------------------|
| K0243.1120000 | A    | screw on  | 120 | 98 | 120 | 22 | 200                   |
| K0243.2075058 | В    | screw on  | 58  | 63 | 75  | 9  | 200                   |