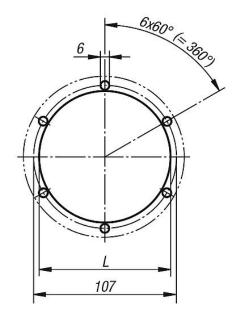

## Drawings

## Recessed handles fold-down stainless steel

| Order No.     | Form | Version 2 | Н   | L  | L1  | Т  | Load<br>capacity<br>N |
|---------------|------|-----------|-----|----|-----|----|-----------------------|
| K0243.1120000 | A    | screw on  | 120 | 98 | 120 | 22 | 200                   |
| K0243.2075058 | В    | screw on  | 58  | 63 | 75  | 9  | 200                   |