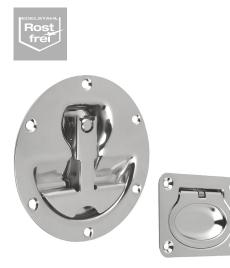

# **Recessed handles fold-down stainless steel**

### Item description/product images

## Description

Material: Stainless steel 1.4301.

### Version:

High-gloss electropolished.

#### Note:

Stainless steel retractable grips with marginal installation depth. For base and mounting plates or drawers. With return spring. The grip automatically swivels back into its resting position after use.