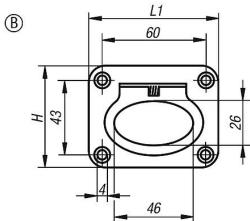

## Drawings

## Recessed handles fold-down stainless steel

| Order No.     | Form | Version 2 | Н   | L  | L1  | Т  | Load<br>capacity<br>N |
|---------------|------|-----------|-----|----|-----|----|-----------------------|
| K0243.1120000 | A    | screw on  | 120 | 98 | 120 | 22 | 200                   |
| K0243.2075058 | В    | screw on  | 58  | 63 | 75  | 9  | 200                   |