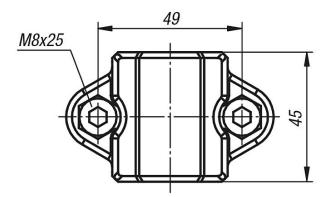

#### **Material:**

Thermoplastic.

DIN 7984 screws and DIN 985 nuts steel.

#### **Version:**

Black.

Screws and nuts electro zinc-plated.

#### Note:

These straight clamps are for 30 mm square tubes. Use reducer sleeves K0491 if smaller tubes are to be clamped or a conversion from square to round tubes is required.

# Overview of items

| Order No. | A  |
|-----------|----|
| K0481.30  | 30 |