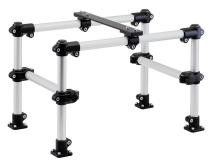

### **Overview of items**

Tube clamps straight, plastic

# Overview of items

| Order No. | A  |
|-----------|----|
| K0481.30  | 30 |