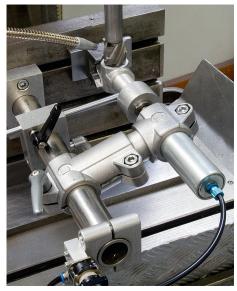

#### Note:

These straight clamps are for 30 mm square tubes. Use reducer sleeves K0491 if smaller tubes are to be clamped or a conversion from square to round tubes is required.