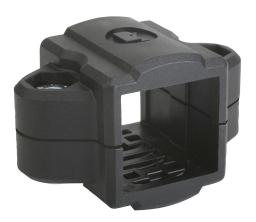

#### Note:

These straight clamps are for 30 mm square tubes. Use reducer sleeves K0491 if smaller tubes are to be clamped or a conversion from square to round tubes is required.

#### On request:

Plastic levers for locking.

#### **Accessory:**

- Reducer sleeves K0491
- Round and square tubes K0493