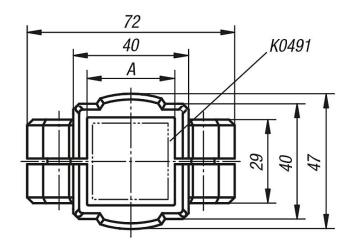

#### Note:

These straight clamps are for 30 mm square tubes. Use reducer sleeves K0491 if smaller tubes are to be clamped or a conversion from square to round tubes is required.

#### **Accessory:**

- Reducer sleeves K0491
- Round and square tubes K0493

# Overview of items

| Order No. | A  |
|-----------|----|
| K0481.30  | 30 |