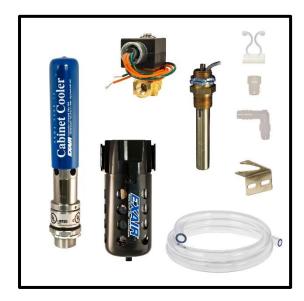

## What's In The Bag? 34mm

**Cabinet Cooler** 4040 **Cold Air Distribution Kit** 4904 **Thermostat** 9017 240 VAC Solenoid Valve 9021 9004 **Air Filter** 900396 **Filter Mounting Bracket** 