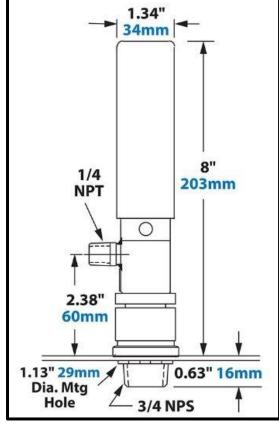

### **Key Features**

**Air Consumption:** 1133L/m 2800Btu/hr **Cooling Capacity:** Sound Level: 82dBA Material: **Aluminium** 

\*\*All measurements based on 6.9Bar air pressure with optional muffler installed\*\*