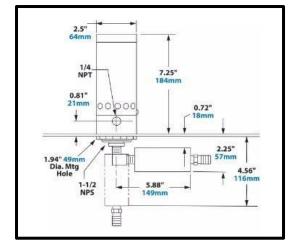

## **Key Features**

Air Consumption: Cooling Capacity: Sound Level: Material: 425L/m 1000Btu/hr 81dBA Stainless Steel

\*\*All measurements based on 6.9Bar air pressure with optional muffler installed\*\*