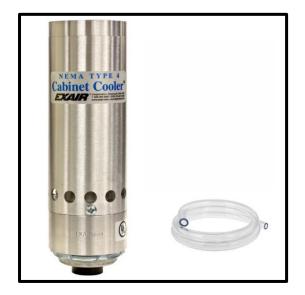

## **Product Description**

NEMA 4X Stainless Steel Cabinet Cooler System, 1000 Btu/hr., Continuous Operation without compressed air filter

| What's | In The | Dec.2 |
|--------|--------|-------|
| whats  | in ine |       |
| That o |        | - ag  |

| Cabinet Cooler            | 4615SS |
|---------------------------|--------|
| Cold Air Distribution Kit | 4904   |