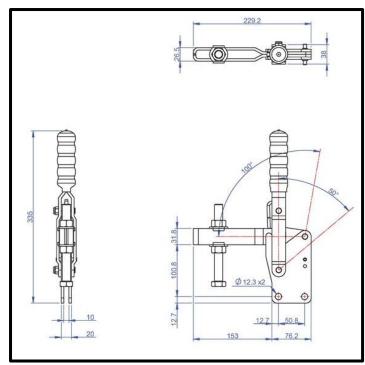

## **Product Description**

Vertical Toggle Clamp Straight Base Slotted Arm Size 550Kg

| Kev | Features  |
|-----|-----------|
| псу | i catules |

| Overall Height:  | 335mm   |
|------------------|---------|
| Underarm Height: | 100.8mm |
| Arm Length:      | 153mm   |
| Holding Force:   | 550Kg   |

| Other Features |       |
|----------------|-------|
| Arm Opens:     | 100°  |
| Handle Opens:  | 50°   |
| Weight:        | 2.5Kg |

| Material |                        |
|----------|------------------------|
| Clamp:   | Zinc Plated Mild Steel |
| Spindle: | Zinc Plated Mild Steel |
| Handle:  | uPVC                   |