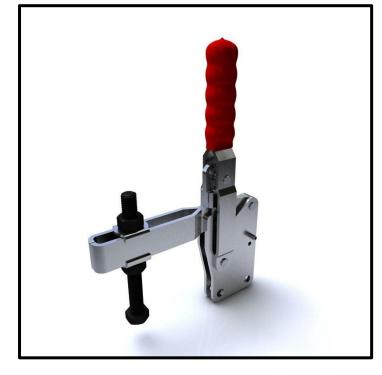

## **Product Description**

Vertical Toggle Clamp Straight Base Slotted Arm Size 550Kg

| Kev | Features  |
|-----|-----------|
| псу | i catules |

| Overall Height:  | 335mm   |
|------------------|---------|
| Underarm Height: | 100.8mm |
| Arm Length:      | 153mm   |
| Holding Force:   | 550Kg   |

| Other Features |       |
|----------------|-------|
| Arm Opens:     | 100°  |
| Handle Opens:  | 50°   |
| Weight:        | 2.5Kg |

| Material |                        |
|----------|------------------------|
| Clamp:   | Zinc Plated Mild Steel |
| Spindle: | Zinc Plated Mild Steel |
| Handle:  | uPVC                   |