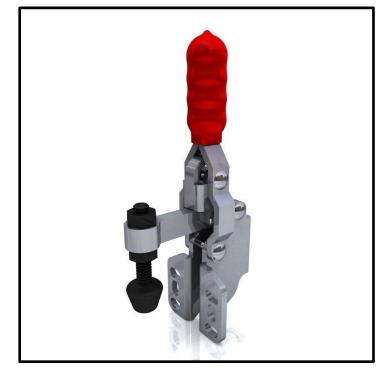

## Vertical Toggle Clamp Part No. GH-12050-SM

## **Product Description**

Vertical Toggle Clamp Side Mounting Fixed Arm Size 91Kg

| Varia |          |
|-------|----------|
| rey   | Features |

| <b>Overall Height:</b> | 132mm  |
|------------------------|--------|
| Underarm Height:       | 50.3mm |
| Arm Length:            | 25.3mm |
| Holding Force:         | 91Kg   |

## What's In The Bag?

GH-12050-SM: Toggle Clamp FC-064410: M6x44mm Neoprene Tipped Spindle With Nuts