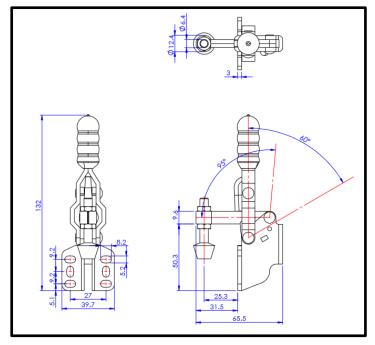

## **Product Description**

Vertical Toggle Clamp Side Mounting Fixed Arm Size 91Kg

| Varia |          |
|-------|----------|
| rey   | Features |

| <b>Overall Height:</b> | 132mm  |
|------------------------|--------|
| Underarm Height:       | 50.3mm |
| Arm Length:            | 25.3mm |
| Holding Force:         | 91Kg   |

| Other Features |         |
|----------------|---------|
| Arm Opens:     | 95°     |
| Handle Opens:  | 60°     |
| Weight:        | 0.186Kg |

| Material |                        |
|----------|------------------------|
| Clamp:   | Zinc Plated Mild Steel |
| Spindle: | Neoprene Tipped Steel  |
| Handle:  | uPVC                   |