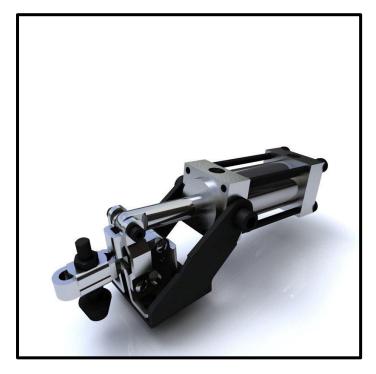

## **Product Description**

Pneumatic Toggle Clamp Slotted Arm Size 95daN

| Kev | Features  |
|-----|-----------|
| псу | i catures |

| Overall Length:  | 183mm  |
|------------------|--------|
| Underarm Height: | 25.9mm |
| Arm Length:      | 33.7mm |
| Holding Force:   | 95daN  |

| Other Features |       |
|----------------|-------|
| Arm Opens:     | 95°   |
| Weight:        | 0.6Kg |

| Material |                                           |
|----------|-------------------------------------------|
| Clamp:   | Zinc Plated Mild Steel                    |
| Spindle: | Neoprene Tipped Zinc<br>Plated Mild Steel |

## What's In The Bag?

GH-12050-UA: Pneumatic Toggle Clamp 2x FW-142: Flanged Washers FC-064410: Spindle With Nuts