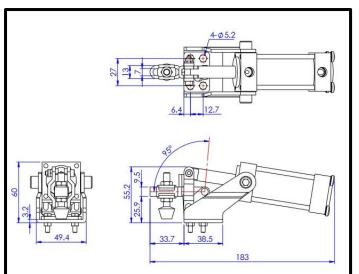

## **Product Description**

Pneumatic Toggle Clamp Slotted Arm Size 95daN

| Kev | Features  |
|-----|-----------|
| псу | i catures |

| Overall Length:  | 183mm  |
|------------------|--------|
| Underarm Height: | 25.9mm |
| Arm Length:      | 33.7mm |
| Holding Force:   | 95daN  |

| Other Features |       |
|----------------|-------|
| Arm Opens:     | 95°   |
| Weight:        | 0.6Kg |

| Material |                                           |
|----------|-------------------------------------------|
| Clamp:   | Zinc Plated Mild Steel                    |
| Spindle: | Neoprene Tipped Zinc<br>Plated Mild Steel |