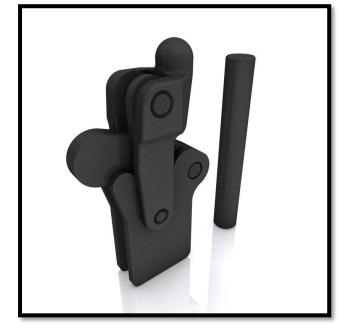

### **Product Description**

Heavy Duty Toggle Clamp Straight Base Solid Arm Size 1000daN

1000daN

| Key Features     |         |
|------------------|---------|
| Overall Height:  | 172.5mm |
| Underarm Height: | 63.2mm  |
| Arm Length:      | 26.5mm  |

### **Other Features**

**Holding Force:** 

| Arm Opens:    | 206°   |
|---------------|--------|
| Handle Opens: | 130°   |
| Weight:       | 1.59Kg |

| Material         |           |
|------------------|-----------|
| Toggle Clamp:    | Cast Iron |
| Spindle:         |           |
| Handle:          | Cast Iron |
| Flanged Washers: |           |

## Whats In The Bag?

| Toggle Clamp:       | GH-70515 |
|---------------------|----------|
| Spindle:            |          |
| 2x Flanged Washers: |          |