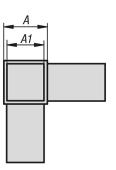

#### **Overview of items**

#### Square tube connector, three-way

| Order No.     | A  | A1 | L  | L1 | Suitable for square tubes |
|---------------|----|----|----|----|---------------------------|
| K0619.1201512 | 20 | 17 | 56 | 36 | 20 x 20 x 1,5             |
| K0619.1251512 | 25 | 22 | 77 | 52 | 25 x 25 x 1,5             |
| K0619.1302012 | 30 | 26 | 77 | 47 | 30 x 30 x 2               |