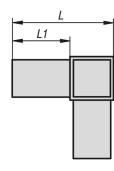

#### **Overview of items**

#### Square tube connector, three-way

| Order No.     | A  | A1 | L  | L1 | Suitable for square tubes |
|---------------|----|----|----|----|---------------------------|
| K0619.1201512 | 20 | 17 | 56 | 36 | 20 x 20 x 1,5             |
| K0619.1251512 | 25 | 22 | 77 | 52 | 25 x 25 x 1,5             |
| K0619.1302012 | 30 | 26 | 77 | 47 | 30 x 30 x 2               |