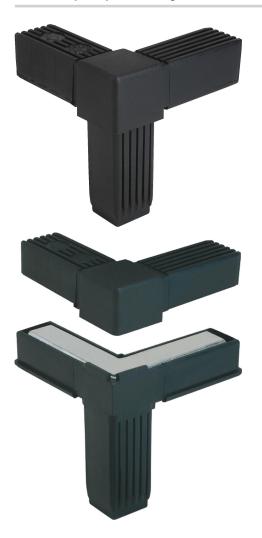

#### Item description/product images

#### Material, version:

Polyamide PA, black. Core electro zinc-plated steel.

#### Note:

No screws required. The tube connectors are simply pushed into the appropriate square tubing. They can be dismantled and reused repeatedly. By Item K0619.1201512 the cap closes central.