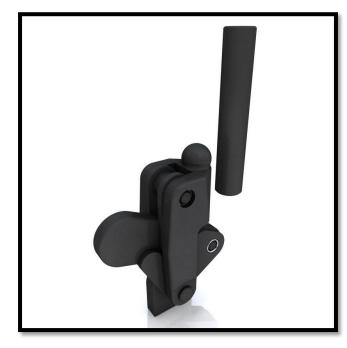

## Heavy Duty Vertical Toggle Clamp Part No. GH-70510

## **Product Description**

Heavy Duty Toggle Clamp Swivel Base Solid Arm Size 1000daN

| Key Features |
|--------------|
|--------------|

| Overall Height:  | 137.7mm |
|------------------|---------|
| Underarm Height: | 28mm    |
| Arm Length:      | 26.5mm  |
| Holding Force:   | 1000daN |

## **Other Features**

| Arm Opens:    | 206°   |
|---------------|--------|
| Handle Opens: | 130°   |
| Weight:       | 1.49Kg |

| Material         |           |
|------------------|-----------|
| Toggle Clamp:    | Cast Iron |
| Spindle:         |           |
| Handle:          | Cast Iron |
| Flanged Washers: |           |