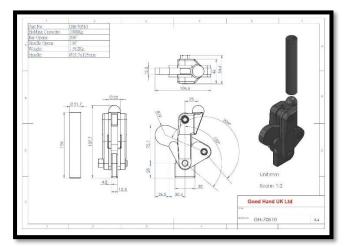

## Heavy Duty Vertical Toggle Clamp Part No. GH-70510

## **Product Description**

Heavy Duty Toggle Clamp Swivel Base Solid Arm Size 1000daN

| Key Features |
|--------------|
|--------------|

| Overall Height:  | 137.7mm |
|------------------|---------|
| Underarm Height: | 28mm    |
| Arm Length:      | 26.5mm  |
| Holding Force:   | 1000daN |

## **Other Features**

| Arm Opens:    | 206°   |
|---------------|--------|
| Handle Opens: | 130°   |
| Weight:       | 1.49Kg |

| Material         |           |
|------------------|-----------|
| Toggle Clamp:    | Cast Iron |
| Spindle:         |           |
| Handle:          | Cast Iron |
| Flanged Washers: |           |