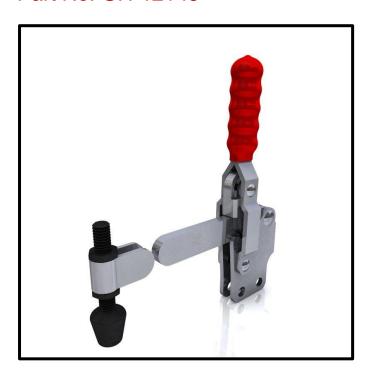

#### **Product Description**

Vertical Toggle Clamp Straight Base Solid Arm Size 227Kg

### **Key Features**

Overall Height: 156mm
Underarm Height: 46.8mm
Arm Length: 59.4mm
Holding Force: 227Kg