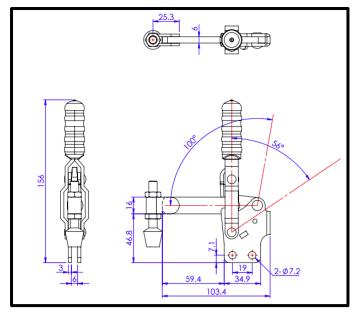

### **Key Features**

Overall Height: 156mm
Underarm Height: 46.8mm
Arm Length: 59.4mm
Holding Force: 227Kg

## Other Features

Arm Opens: 100° Handle Opens: 56° Weight: 0.34Kg